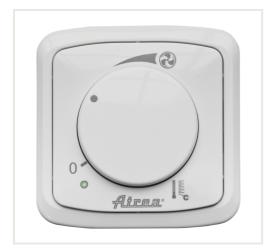

## **Controller Dupelx Easy CPB**

Product code: W2VED-R-A161107

Brand: Array

Category: Ventilation equipment, ventilation systems > Valdikliai ir automatika

**PRICE: €113.99** 

## About the product

Manufacturer: Country of origin: Height, mm: 90 Width, mm: 90 Depth, mm: 20

## Description

"This is the starting level of DUPLEX Easy control system that provides basic functions of controlling of the unit. The limited functions, however, give a very good price of this variant: