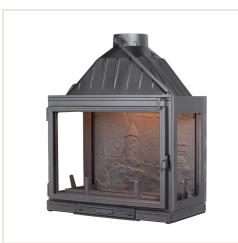

# Cast iron firebox Seguin Multivision 8000 (F0803)

Product code: Z1SEG-F0803 Brand: Array Category: Fireplaces > Cast-iron fireplaces

#### About the product

Manufacturer: Country of origin: Height, mm: 1010 Width, mm: 800 Depth, mm: 520 Power (kW) to: 16 Efficiency: 72.9 Made of: Fuel type: Chimney diameter, mm: Shape of glass: Item type: Heating (cooling) area (m2) to: 160 Warranty, year: 10

#### **Description:**

• Cast-iron wood fireboxes made from noble materials from the best foundries, 7-10 mm thickness. Fireboxes are manufactured using pure cast iron only.

• the valve control system prevents the door opening when the valve is closed, this system avoids smoke spillage;