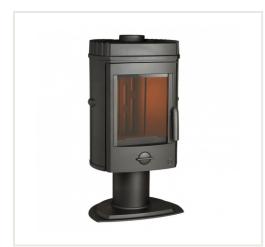

## Invicta Mesnil cast iron stove, 9kW

Product code: Z4INV-6136.44 Brand: Array Category: Wood burning stoves > Cast iron stoves

## About the product

Manufacturer: Country of origin: Height, mm: 986 Width, mm: 486.5 Depth, mm: 385 Power (kW) to: 8 Efficiency class: Efficiency: 77 Made of: Color: **Decoration:** Fuel type: Chimney diameter, mm: Shape of glass: Heating (cooling) area (m2) to: 80 Warranty, year: 5 Purpose:

## Description

The stove is manufactured from 100% cast iron. The clean glass system slows deposit buildup on the glass. An air supply above the glass creates a protective curtain. The preheated air is propelled along the glass. It triggers combustion of gas and volatile materials, thereby protecting the glass against smoke and soot deposits. Power modulation: 5 - 12kW, nominal power 8kW Heated surface 40 - 100 m<sup>2</sup>. Maximum log length 34 cm. Chimney is connected at the top.