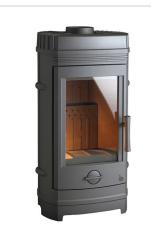

## Invicta Cassine cast iron stove, 10kW

Product code: Z4INV-6147.44 Brand: Array Category: Wood burning stoves > Cast iron stoves

## About the product

Manufacturer: Country of origin: Height, mm: 977 Width, mm: 513 Depth, mm: 415 Power (kW) to: 10 Efficiency class: Efficiency: 76 Made of: Color: **Decoration:** Fuel type: Chimney diameter, mm: Shape of glass: Heating (cooling) area (m2) to: 100 Warranty, year: 5 Purpose:

## Description

The stove is manufactured from 100% cast iron. The clean glass system slows deposit buildup on the glass. An air supply above the glass creates a protective curtain. The preheated air is propelled along the glass. It triggers combustion of gas and volatile materials, thereby protecting the glass against smoke and soot deposits. Power modulation: 6,5 - 15kW, nominal power 10kW Heated surface 55 - 120 m<sup>2</sup>. Maximum log length 40 cm. Chimney is connected at the top.