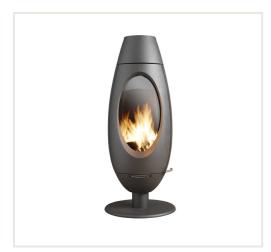

## Invicta Ove cast iron stove, 10kW

Product code: Z4INV-6149.44

Brand: Array

Category: Wood burning stoves > Cast iron stoves

**PRICE**: €2,073.20

## **Description**

The stove is manufactured from 100% cast iron.

The clean glass system slows deposit buildup on the glass. An air supply above the glass creates a protective curtain. The preheated air is propelled along the glass. It triggers combustion of gas and volatile materials, thereby protecting the glass against smoke and soot deposits.

Power modulation: 6,5 - 15kW, nominal power 10kW

Heated surface 55 - 120 m². Maximum log length 33 cm. Chimney is connected at the top.