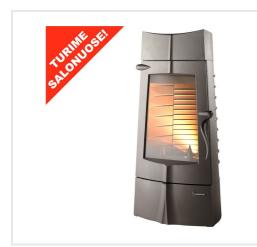

## Invicta Chamane cast iron stove, 14kW

Product code: Z4INV-6156.44 Brand: Array Category: Wood burning stoves > Cast iron stoves

## About the product

Manufacturer: Country of origin: Height, mm: 1200 Width, mm: 560 Depth, mm: 578 Power (kW) to: 14 Efficiency class: Efficiency: 78.7 Made of: Color: **Decoration:** Fuel type: Chimney diameter, mm: Shape of glass: Heating (cooling) area (m2) to: 170 Warranty, year: 5 Purpose:

## Description

The stove is manufactured from 100% cast iron. The clean glass system slows deposit buildup on the glass. An air supply above the glass creates a protective curtain. The preheated air is propelled along the glass. It triggers combustion of gas and volatile materials, thereby protecting the glass against smoke and soot deposits. Power modulation: 9,5 - 21kW, nominal power 14kW Heated surface 75 - 170 m<sup>2</sup>. Maximum log length 44 cm. Chimney is connected at the top.