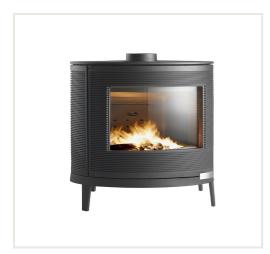

## Invicta Kaori cast iron stove, 9kW

Product code: Z4INV-6478.44

Brand: Array

Category: Wood burning stoves > Cast iron stoves

**PRICE**: €1,930.00

## **Description**

The stove is manufactured from 100% cast iron.

The clean glass system slows deposit buildup on the glass. An air supply above the glass creates a protective curtain. The preheated air is propelled along the glass. It triggers combustion of gas and volatile materials, thereby protecting the glass against smoke and soot deposits.