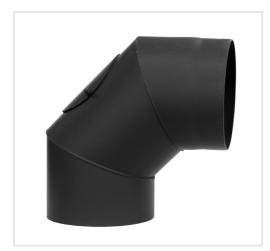

#### Solid elbow 120/90' with revision

Product code: Z7DAR-KSR120/90

Brand: Array

Category: Flues and chimneys > Chimneys for fireplaces and stoves

**PRICE: €34.00** 

### **About the product**

Manufacturer: Country of origin: Height, mm: 280 Width, mm: 120 Depth, mm: 280 Made of: Color:

Chimney diameter, mm: Wall thickness, mm: 2

Item type: Angle: 90

Warranty, year: 2

Max. temperature, C: 600

# **Description**

Chimney connection system is used for building chimney connections (connecting stove with chimney duct), it is made with mild steel sheet type DC01 (in thickness 2,0 mm). It is recommended as a smoke extraction duct from solid fuels burning devices, where the temperature can rise up to 1000°C. Maximal temperature of constant work: 600°C. Pipe elements are welded with laser technology, that guarantees highest connection quality, aesthetics and tightness.