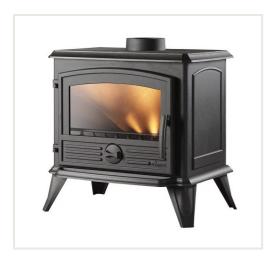

## Invicta Samara cast iron stove, 6kW

Product code: Z4INV-P914844

Brand: Array

Category: Wood burning stoves > Cast iron stoves

**PRICE**: €1,040.00

## **Description**

The stove is manufactured from 100% cast iron.

The clean glass system slows deposit buildup on the glass. An air supply above the glass creates a protective curtain. The preheated air is propelled along the glass. It triggers combustion of gas and volatile materials, thereby protecting the glass against smoke and soot deposits.

Power modulation: 4 - 9kW, nominal power 6kW

Heated surface 30 - 70 m². Maximum log length 50 cm. Chimney is connected at the top.