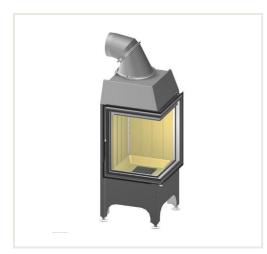

## Steel fireplace insert Spartherm Mini 2R, with glass on the right side

Product code: Z2SPA-1058025

Brand: Array

Category: Fireplaces > Steel fireplaces

**PRICE: €3,700.00** 

## **About the product**

Manufacturer:
Country of origin:
Height, mm: 1244
Width, mm: 506
Depth, mm: 506
Power (kW) to: 7
Efficiency class:
Efficiency: 80
Made of:
Fuel type:
Chimney diameter, mm:
Shape of glass:

## Main characteristics:

- door function: hinged;
- · vyriai dešinėje pusėje;
- door height: 51 cm, width 45,8 cm;
- su keturiomis tonuotomis stiklo kraštinėmis;
- Pre-heated combustion air keeps windows clean;
- actuating lever for control of the combustion air. Cleverly designed and discreetly located for ease of use;
- body made of 3-4 mm thickness corrosion resistance steel;
- combustion chamber lining made from heat-resistant fire clay.;
- galima užsakyti modelį su vyriais kairėje;
- regulated power: 4,9 9,1kW, nominal power: 7,0kW.
- 5 year warranty for the fireplace casing.