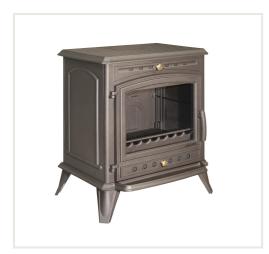

## Invicta Altea cast iron stove, 8kW

Product code: Z4INV-P916644

Brand: Array

Category: Wood burning stoves > Cast iron stoves

**PRICE: €991.99** 

## **Description**

The stove is manufactured from 100% cast iron.

The clean glass system slows deposit buildup on the glass. An air supply above the glass creates a protective curtain. The preheated air is propelled along the glass. It triggers combustion of gas and volatile materials, thereby protecting the glass against smoke and soot deposits.

Power modulation: 5 - 12kW, nominal power 8kW

Heated surface 40 - 100  $m^2$ .

Maximum log length 50 cm.

Chimney is connected at the top or rear.