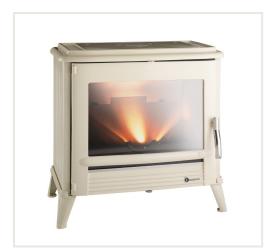

## Invicta Modena cast iron stove, 10kW

Product code: Z4INV-P917546

Brand: Array

Category: Wood burning stoves > Cast iron stoves

**PRICE**: €2,350.00

## About the product

Manufacturer: Country of origin: Height, mm: 741 Width, mm: 764 Depth, mm: 508 Power (kW) to: 10 Efficiency class: Efficiency: 77 Made of: Color:

Decoration: Fuel type:

Chimney diameter, mm:

## **Description**

The stove is manufactured from 100% cast iron.

The clean glass system slows deposit buildup on the glass. An air supply above the glass creates a protective curtain. The preheated air is propelled along the glass. It triggers combustion of gas and volatile materials, thereby protecting the glass against smoke and soot deposits.

Power modulation: 6,5 - 15kW, nominal power 10kW

Heated surface 55 - 120 m<sup>2</sup>.

Maximum log length 50 cm.

Chimney is connected at the top or rear.