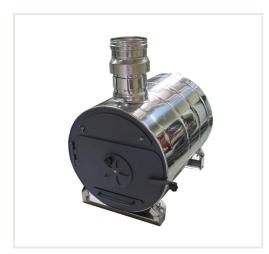

## External water heater for hot tube, round

Product code: HEATER-EX-VP1

Brand: Array

**Category:** Sauna equipment > Sauna accessories and installation materials

**PRICE: €824.26** 

## **Description**

External stove for heating hot tub water. Fuel size: 430 x 350 x 230 mm