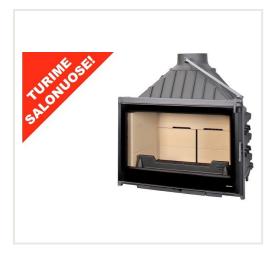

## Cast iron firebox Seguin Visio 8 Plus with double combustion system and chamotte bricks

Product code: Z1SEG-F1800PBAT

Brand: Array

Category: Fireplaces > Cast-iron fireplaces

**PRICE: €2,086.00** 

## **Description:**

- Cast-iron wood fireboxes made from noble materials from the best foundries, 7-10 mm thickness. Fireboxes are manufactured using pure cast iron only.
- the valve control system prevents the door opening when the valve is closed, this system avoids smoke spillage;
- the door is blocked when the damper is closed;
- Seguin fireboxes are equipped with an air wash system, reducing cleaning constraints.
- $\bullet$  The glass is resistant to high temperature up to 760°C.
- The doors' opening mechanism is assembled with saftey nuts, preventing the risks of locking or lossening.
- With DAFS double combustion and air distribution system, therefore fireboxes are more efficient, environmental friendly and more fuel (wood) saving.