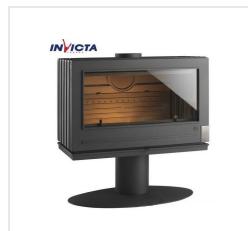

## Invicta Elton cast iron stove, 14kW

Product code: Z4INV-P912744 Brand: Array Category: Wood burning stoves > Cast iron stoves

## About the product

Manufacturer: Country of origin: Height, mm: 930 Width, mm: 910 Depth, mm: 480 Power (kW) to: 12 Efficiency class: Efficiency: 76 Made of: Color: **Decoration:** Fuel type: Chimney diameter, mm: Shape of glass: Heating (cooling) area (m2) to: 140 Warranty, year: 5 Purpose:

## Description

The stove is manufactured from 100% cast iron.

The clean glass system slows deposit buildup on the glass. An air supply above the glass creates a protective curtain. The preheated air is propelled along the glass. It triggers combustion of gas and volatile materials, thereby protecting the glass against smoke and soot deposits. The supplementary air intake in the back enables hydrocarbons to be destroyed at a high temperature. Complete combustion reduces pollution.