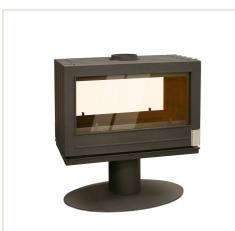

## Invicta Nelson cast iron stove, 12kW

Product code: Z4INV-P912944 Brand: Array Category: Wood burning stoves > Cast iron stoves

## Description

The stove is manufactured from 100% cast iron.

The clean glass system slows deposit buildup on the glass. An air supply above the glass creates a protective curtain. The preheated air is propelled along the glass. It triggers combustion of gas and volatile materials, thereby protecting the glass against smoke and soot deposits. The supplementary air intake in the back enables hydrocarbons to be destroyed at a high temperature. Complete combustion reduces pollution. Power modulation: 8-18kW, nominal power 12kW Heated volume 160 - 360 m<sup>3</sup>, heated surface 65 to 145 m<sup>2</sup> Maximum log length 80 cm.