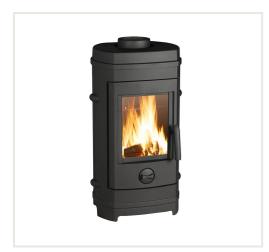

## Invicta Remilly cast iron stove, 7kW

Product code: Z4INV-P601384

Brand: Array

Manufacturer:

Category: Wood burning stoves > Cast iron stoves

**PRICE: €790.00** 

## About the product

Country of origin:
Height, mm: 770
Width, mm: 436
Depth, mm: 364
Power (kW) to: 7
Efficiency class:
Efficiency: 78
Made of:
Color:
Decoration:
Fuel type:
Chimney diameter, mm:
Shape of glass:

## Description

The stove is manufactured from 100% cast iron. Power modulation: 4,5-10,5kW, nominal power 7kW Heated volume 105 - 204 m³, heated surface 40 - 85 m² Maximum log length 38 cm. Chimney is connected at the top.