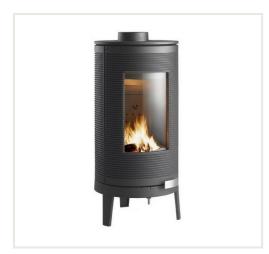

## Invicta Okino cast iron stove, 7kW

Product code: Z4INV-P610544

Brand: Array

Category: Wood burning stoves > Cast iron stoves

**PRICE: €1,480.00** 

## **Description**

The stove is manufactured from 100% cast iron.

The clean glass system slows deposit buildup on the glass. An air supply above the glass creates a protective curtain. The preheated air is propelled along the glass. It triggers combustion of gas and volatile materials, thereby protecting the glass against smoke and soot deposits.

Power modulation: 4,5 - 10,5kW, nominal power 7kW.

Heated surface 40 - 85 m². Maximum log length 34 cm. Chimney is connected at the top.