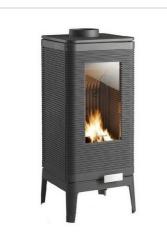

## Invicta Iwaki cast iron stove, 7kW

Product code: Z4INV-P610644 Brand: Array Category: Wood burning stoves > Cast iron stoves

## About the product

Manufacturer: Country of origin: Height, mm: 850 Width, mm: 394 Depth, mm: 372 Power (kW) to: 7 Efficiency class: Efficiency: 78 Made of: Color: **Decoration:** Fuel type: Chimney diameter, mm: Shape of glass: Heating (cooling) area (m2) to: 100 Warranty, year: 5 Purpose:

## Description

The stove is manufactured from 100% cast iron. The clean glass system slows deposit buildup on the glass. An air supply above the glass creates a protective curtain. The preheated air is propelled along the glass. It triggers combustion of gas and volatile materials, thereby protecting the glass against smoke and soot deposits. Power modulation: 4,5 - 10,5kW, nominal power 7kW. Heated surface 40 - 85 m<sup>2</sup>. Maximum log length 34 cm. Chimney is connected at the top or rear.