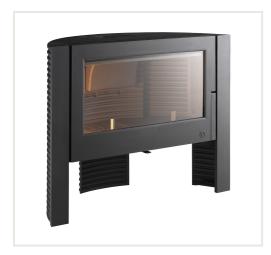

## Invicta Itaya cast iron stove, 7kW

Product code: Z4INV-P611044

Brand: Array

Category: Wood burning stoves > Cast iron stoves

**PRICE: €2,380.00** 

## **Description**

The stove is manufactured from 100% cast iron.

The clean glass system slows deposit buildup on the glass. An air supply above the glass creates a protective curtain. The preheated air is propelled along the glass. It triggers combustion of gas and volatile materials, thereby protecting the glass against smoke and soot deposits.

The supplementary air intake in the back enables hydrocarbons to be destroyed at a high temperature. Complete combustion reduces pollution.

Power modulation: 4,5 - 10,5kW, nominal power 7kW

Heated surface 40 - 85 m<sup>2</sup>
Maximum log length 34 cm.
Chimney is connected at the top.