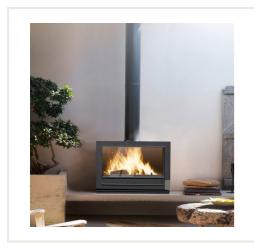

## Invicta Preston cast iron stove, 14kW

Product code: Z4INV-P912804

Brand: Array

Category: Wood burning stoves > Cast iron stoves

**PRICE**: €2,230.01

## **Description**

The stove is manufactured from 100% cast iron.

The clean glass system slows deposit buildup on the glass. An air supply above the glass creates a protective curtain. The preheated air is propelled along the glass. It triggers combustion of gas and volatile materials, thereby protecting the glass against smoke and soot deposits.