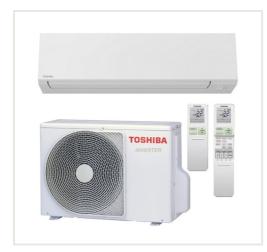

## Air conditioner Toshiba Shorai Edge 4.6/5.5W

Product code: W1TOS-RAS-B16J2KVSG/AVSG-KOM

Brand: Array

Category: Air conditioners > Residential air conditioners

**PRICE: €2,150.00** 

## About the product

Manufacturer: Country of origin: Height, mm: 293 Width, mm: 800 Depth, mm: 226 Power (kW) to: 5.5 Efficiency class: Efficiency: 4.6 Color: Item type: