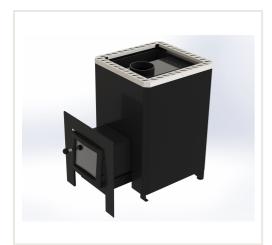

Fornax – 14 has a front door glass, which will allow you to admire the burning fire while warming up in the sauna. A chimney-mounted water tank for hot water can also be installed on this type of stove. For your convenience, it is possible to change the side of the door opening.