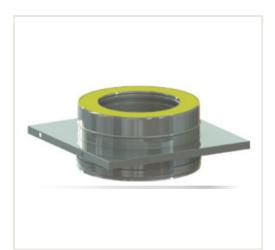

## Suspended wall support d.130/180

Product code: D2-4035-0130-000-011-V Brand: Array Category: Double wall chimneys > Nerūdijančio plieno išorė (NPNP)

## About the product

Manufacturer: Country of origin: Height, mm: 150 Width, mm: 280 Depth, mm: 280 Made of: Chimney diameter, mm: Wall thickness, mm: 0.5 Item type: Insulation thickness, mm: 25 Warranty, year: 10 Max. temperature, C: 450