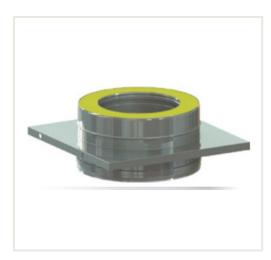

## Suspended wall support d.150/200

**Product code:** D2-4035-0150-000-011-V

Brand: Array

Category: Double wall chimneys > Nerūdijančio plieno išorė (NPNP)

**PRICE: €115.03** 

## **About the product**

Manufacturer: Country of origin: Height, mm: 150 Width, mm: 300 Depth, mm: 300 Made of:

Chimney diameter, mm: Wall thickness, mm: 0.5

Item type:

Insulation thickness, mm: 25

Warranty, year: 10 Max. temperature, C: 450