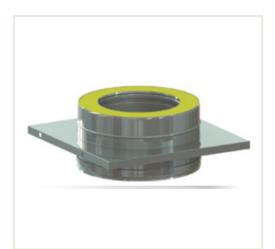

## Suspended wall support d.200/250

Product code: D2-4035-0200-000-011-V Brand: Array Category: Double wall chimneys > Nerūdijančio plieno išorė (NPNP)

## About the product

Manufacturer: Country of origin: Height, mm: 150 Width, mm: 350 Depth, mm: 350 Made of: Chimney diameter, mm: Wall thickness, mm: 0.5 Item type: Insulation thickness, mm: 25 Warranty, year: 10 Max. temperature, C: 450