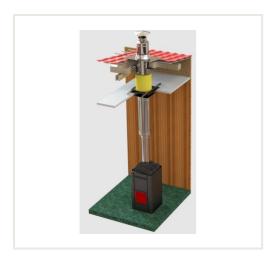

## **Description**

Chimney system for removing combustion products from sauna stoves by natural draft. Stainless steel chimneys comply with EU standards and are characterized by durability and reliability. Chimneys are made of 0.8 mm stainless steel, and the double-walled chimney elements have a 50 mm insulation layer, which helps to ensure the safety of the sauna even at the highest temperatures.

We offer a standard chimney package, which you will need when installing a chimney in a standard outdoor sauna.