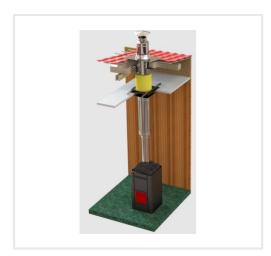

## **Description**

Chimney system for removing combustion products from sauna stoves by natural draft. Stainless steel chimneys comply with EU standards and are characterized by durability and reliability. Chimneys are made of 0.8 mm stainless steel, and the double-walled chimney elements have a 50 mm insulation layer, which helps to ensure the safety of the sauna even at the highest temperatures.

We offer a standard chimney package, which you will need when installing a chimney in a standard outdoor sauna.