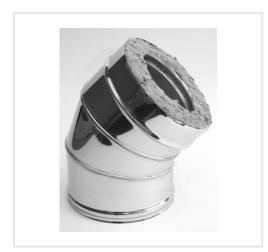

## DW elbow HeatUp d.200/250, 45'

Product code: DH-2002-0200-045-111-H

Brand: Array

**Category:** Double wall chimneys > Nerūdijančio plieno išorė (NPNP)

**PRICE: €103.37** 

## About the product

Manufacturer: Country of origin: Height, mm: 288 Width, mm: 250 Depth, mm: 250 Made of:

Chimney diameter, mm: Wall thickness, mm: 0.5

Item type: Angle: 45

Insulation thickness, mm: 25 Warranty, year: 5 Max. temperature, C: 450