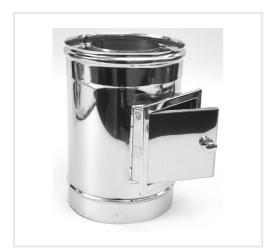

## DW double wall inspection HeatUp d.130/180

Product code: DH-1023-0130-000-111-H

Brand: Array

Category: Double wall chimneys > Nerūdijančio plieno išorė (NPNP)

**PRICE: €142.88** 

## About the product

Manufacturer: Country of origin: Height, mm: 475 Width, mm: 180 Depth, mm: 180 Made of:

Chimney diameter, mm: Wall thickness, mm: 0.5

Item type:

Insulation thickness, mm: 25

Warranty, year: 5 Max. temperature, C: 450

## **Description**

 $Double \ wall \ system \ chimney \ is \ designed \ to \ exhaust \ combustion \ products \ from \ heating \ appliances \ and \ can \ be$ installed inside or outside the house.

Working temperature: ≤ 450 °C