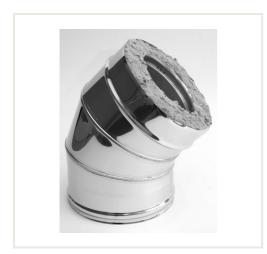

## DW Elbow HeatUp d.130/180, 45'

Product code: DH-2002-0130-045-111-H

Brand: Array

**Category:** Double wall chimneys > Nerūdijančio plieno išorė (NPNP)

**PRICE: €73.19** 

## About the product

Manufacturer: Country of origin: Height, mm: 250 Width, mm: 180 Depth, mm: 180 Made of:

Chimney diameter, mm: Wall thickness, mm: 0.5

Item type: Angle: 45

Insulation thickness, mm: 25 Warranty, year: 5 Max. temperature, C: 450

## **Description**

Double wall system chimney is designed to exhaust combustion products from heating appliances and can be installed inside or outside the house.

Working temperature:  $\leq 450~^{\circ}\text{C}$ 

Condensate resistance: designed for wet operating condition

Steel: stainless steel.

Insulation:Injected mineral wool, thickness - 25 mm.