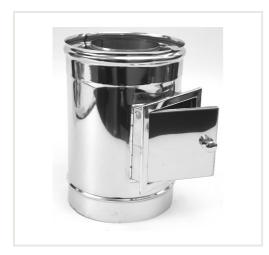

## DW Double wall inspection HeatUp d.200/250

Product code: DH-1023-0200-000-111-H

Brand: Array

Category: Double wall chimneys > Nerūdijančio plieno išorė (NPNP)

**PRICE: €173.72** 

## About the product

Manufacturer: Country of origin: Height, mm: 475 **Width, mm:** 250 Depth, mm: 250 Made of:

Chimney diameter, mm: Wall thickness, mm: 0.5

Item type:

Insulation thickness, mm: 25

Warranty, year: 5 Max. temperature, C: 450