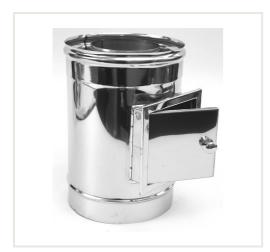

## DW double wall inspection HeatUp d.180/230

**Product code:** DH-1023-0180-000-111-H

Brand: Array

Category: Double wall chimneys > Nerūdijančio plieno išorė (NPNP)

**PRICE: €168.73** 

## **About the product**

Manufacturer: Country of origin: Height, mm: 475 Width, mm: 230 Depth, mm: 230 Made of:

Chimney diameter, mm: Mounting diameter: 180 Wall thickness, mm: 0.5

Item type:

Diameter 1, mm: 230

Insulation thickness, mm: 25 Warranty, year: 5 Max. temperature, C: 450