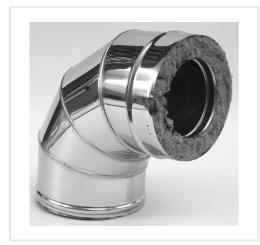

## DW elbow HeatUp d.150/200, 85'

Product code: DH-2002-0150-085-111-H

Brand: Array

Category: Double wall chimneys > Nerūdijančio plieno išorė (NPNP)

**PRICE: €103.99** 

## About the product

Manufacturer: Country of origin: Height, mm: 346 Width, mm: 200 Depth, mm: 369 Made of:

Chimney diameter, mm: Wall thickness, mm: 0.5

Item type: Angle: 85

Insulation thickness, mm: 25 Warranty, year: 5 Max. temperature, C: 450

## **Description**

Double wall system chimney is designed to exhaust combustion products from heating appliances and can be installed inside or outside the house.

Working temperature:  $\leq 450~^{\circ}\text{C}$ 

Condensate resistance: designed for wet operating condition

Steel: stainless steel.

Insulation:Injected mineral wool, thickness - 25 mm.