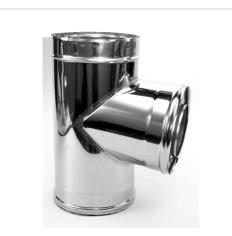

## DW double wall tee HeatUp d.180/230, 85'

Product code: DH-2001-0180-085-111-H Brand: Array Category: Double wall chimneys > Nerūdijančio plieno išorė (NPNP)

## About the product

Manufacturer: Country of origin: Height, mm: 450 Width, mm: 230 Depth, mm: 311 Made of: Chimney diameter, mm: Mounting diameter: 180 Wall thickness, mm: 0.5 Item type: Angle: 85 Diameter 1, mm: 230 Insulation thickness, mm: 25 Warranty, year: 5 Max. temperature, C: 450