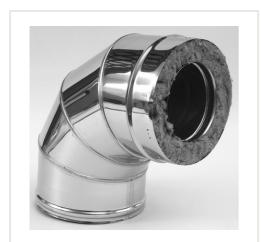

## DW elbow HeatUp d.130/180, 85'

Product code: DH-2002-0130-085-111-H Brand: Array Category: Double wall chimneys > Nerūdijančio plieno išorė (NPNP)

# About the product

Manufacturer: Country of origin: Height, mm: 278 Width, mm: 180 Depth, mm: 328 Made of: Chimney diameter, mm: Wall thickness, mm: 0.5 Item type: Angle: 85 Insulation thickness, mm: 25 Warranty, year: 5 Max. temperature, C: 450

# Description

Double wall system chimney is designed to exhaust combustion products from heating appliances and can be installed inside or outside the house.

Working temperature: ≤ 450 °C

Condensate resistance: designed for wet operating condition

#### Steel: stainless steel.

Insulation: Injected mineral wool, thickness - 25 mm.