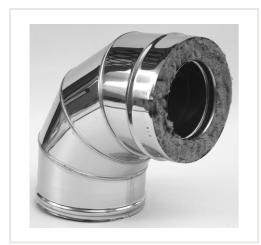

## DW elbow HeatUp d.200/250, 85'

Product code: DH-2002-0200-085-111-H

Brand: Array

**Category:** Double wall chimneys > Nerūdijančio plieno išorė (NPNP)

**PRICE: €128.34** 

## About the product

Manufacturer: Country of origin: Height, mm: 394 Width, mm: 250 Depth, mm: 419 Made of:

Chimney diameter, mm: Wall thickness, mm: 0.5

Item type: Angle: 85

Insulation thickness, mm: 25 Warranty, year: 5 Max. temperature, C: 450

## **Description**

Double wall system chimney is designed to exhaust combustion products from heating appliances and can be installed inside or outside the house.

Working temperature:  $\leq 450~^{\circ}\text{C}$ 

Condensate resistance: designed for wet operating condition

Steel: stainless steel.

Insulation:Injected mineral wool, thickness - 25 mm.