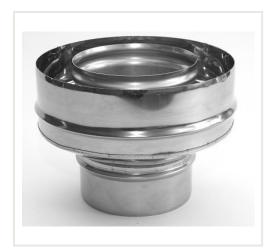

## DW bottom cover HeatUp d.150/200

Product code: DH-3002-0150-000-111-H

Brand: Array

Category: Double wall chimneys > Nerūdijančio plieno išorė (NPNP)

**PRICE: €47.60** 

## **Description**

Double wall system chimney is designed to exhaust combustion products from heating appliances and can be installed inside or outside the house.

Working temperature: ≤ 450 °C

Condensate resistance: designed for wet operating condition