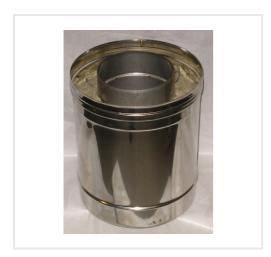

## DW Double wall chimney d.130/180, 0,25 m

**Product code:** D2-1001-0130-025-011-V

Brand: Array

**Category:** Double wall chimneys > Nerūdijančio plieno išorė (NPNP)

**PRICE: €51.82** 

## **About the product**

Manufacturer: Country of origin: Height, mm: 250 Width, mm: 180 Depth, mm: 180 Made of:

Chimney diameter, mm: Wall thickness, mm: 0.5

Item type:

Insulation thickness, mm: 25

Warranty, year: 10 Max. temperature, C: 450

## **Description**

Double wall system chimney is designed to exhaust combustion products from heating appliances and can be installed inside or outside the house.

Working temperature: ≤ 450 °C

Condensate resistance: designed for wet operating condition

Steel: Inner pipe: stainless steel EN 1.4404. Outer pipe: stainless steel EN 1.4301

Insulation:Injected mineral wool, thickness - 25 mm.