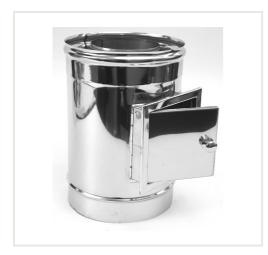

## DW Double wall inspection d.180/230

Product code: D2-1003-0180-000-011-V

Brand: Array

Category: Double wall chimneys > Nerūdijančio plieno išorė (NPNP)

**PRICE: €433.83** 

## **About the product**

Manufacturer: Country of origin: Height, mm: 475 Width, mm: 230 Depth, mm: 230 Made of:

Chimney diameter, mm: Wall thickness, mm: 0.5

Item type:

Insulation thickness, mm: 25

Warranty, year: 10 Max. temperature, C: 450