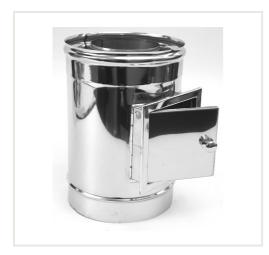

## DW Double wall inspection d.200/250

Product code: D2-1003-0200-000-011-V

Brand: Array

Category: Double wall chimneys > Nerūdijančio plieno išorė (NPNP)

**PRICE: €441.34** 

## **About the product**

Manufacturer: Country of origin: Height, mm: 430 Width, mm: 250 Depth, mm: 300 Made of:

Chimney diameter, mm: Wall thickness, mm: 0.5

Item type:

Insulation thickness, mm: 25

Warranty, year: 10 Max. temperature, C: 450

## **Description**

Double wall system chimney is designed to exhaust combustion products from heating appliances and can be installed inside or outside the house.

Working temperature: ≤ 450 °C

Condensate resistance: designed for wet operating condition