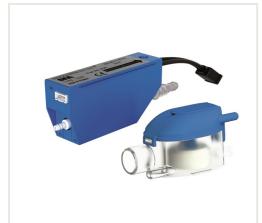

## **Clim Mini pump**

Product code: W9SFA-CLIM-MINI Brand: Array Category: Ventilation and air-conditioning > Mounting materials for air conditioners

## About the product

Manufacturer: Country of origin: Height, mm: 48.5 Width, mm: 104 Depth, mm: 27.5 Made of: Color: Electr. power (W) to: 0.02 Item type: Warranty, year: 2

## Description

Clim mini is designed to expel the condensate from air conditioning units. Maximum horizontal discharge: 60 m. Maximum vertical discharge: 6 m. Maximum flow rate: 151/h. Inlet diameter 16 mm. Outlet diameter 8-10 mm. Maximum incoming water temperature: 35°C